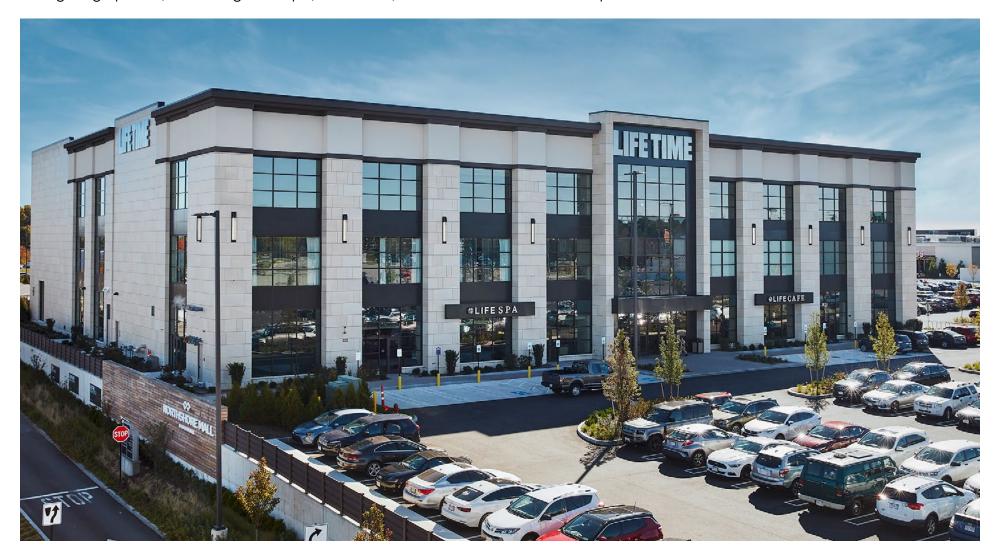

## INTRODUCING LIFE TIME

The spectacular new 3-story, 120K-square-foot Life Time offers members a luxury resort-style healthy living experience. The Diamond-level athletic club is designed with energizing spaces, including Life Spa, Life Café, and an indoor/outdoor aquatic center.