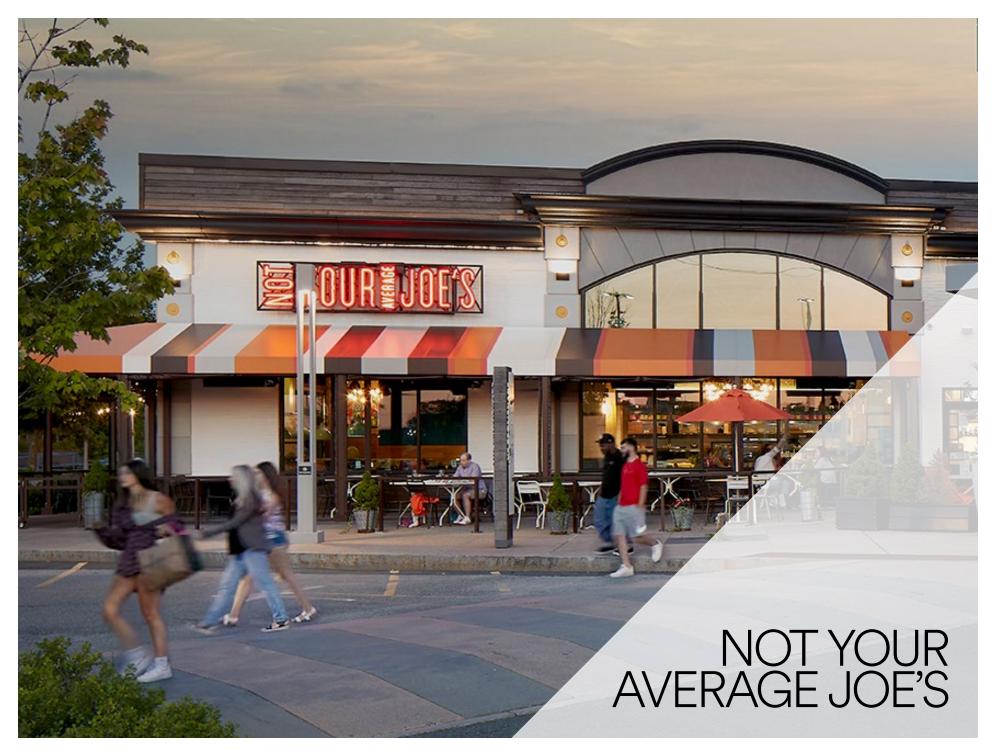

# THE PROMENADE: ULTIMATE ENTERTAINMENT

Northshore Mall's Promenade is a vibrant, expansive new community gathering spot set along the Route 114 corridor. Inviting outdoor spaces, special events, concerts, and casual-chic restaurants are just a taste of what makes The Promenade the North Shore's place to be.